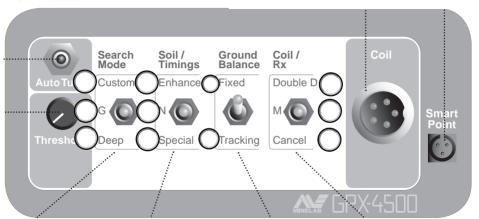

| 0000              | 0000 | 0000 |
| Audio Tone    | 1–100                                             |                   |      |      |
| Stabilizer    | 1–20                                              |                   |      |      |
| Signal        | 1–20                                              |                   |      |      |
| Target Volume | 1–20                                              |                   |      |      |
| Response      | Normal,<br>Inverted                               | 8                 | 8    | 00   |
| Tracking      | Slow<br>Medium<br>Fast                            | 000               | 000  | 000  |
| Iron Reject   | Off (All Metal)<br>1–10                           |                   |      |      |

## Coil Used

## FRONT PANEL