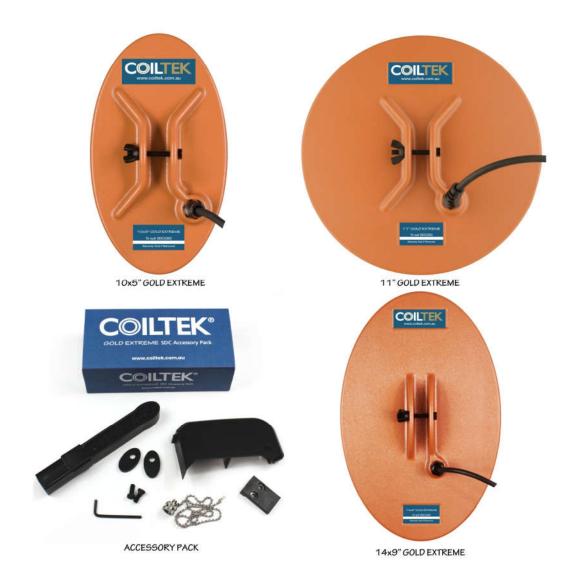

## GOLD EXTREME

## To suit SDC2300

Coiltek are proud to release the new GOLD EXTREME series of coils to suit the Minelab SDC2300. There are three coils in this range, all with excellent sensitivity and depth. The three sizes are 10x5", 11" and 14x9".